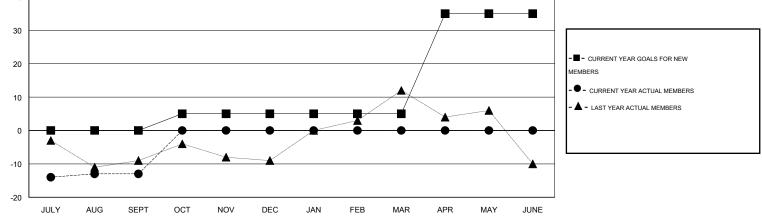

## LOCATION MASSACHUSETTS

 $\mathsf{GMT} \: \mathsf{CA} \: 1$ 

| Clubs                 |                  |           |                  |                  | Members               |                    |                                     |                    |                  |
|-----------------------|------------------|-----------|------------------|------------------|-----------------------|--------------------|-------------------------------------|--------------------|------------------|
| RESULTS FOR 2016-2017 |                  |           |                  |                  | RESULTS FOR 2016-2017 |                    |                                     |                    |                  |
| QUARTER               | NEW CLUB<br>GOAL | NEW CLUBS | DROPPED<br>CLUBS | NET<br>GAIN/LOSS | QUARTER               | NEW MEMBER<br>GOAL | CHARTER AND<br>NEW MEMBERS<br>ADDED | DROPPED<br>MEMBERS | NET<br>GAIN/LOSS |
| JULY/AUG/SEPT         | 0                | 0         | 0                | 0                | JULY/AUG/SEPT         | 0                  | 11                                  | 24                 | -13              |
| OCT/NOV/DEC           | 0                | 0         | 0                | 0                | OCT/NOV/DEC           | 5                  | 0                                   | 0                  | 0                |
| JAN/FEB/MAR           | 0                | 0         | 0                | 0                | JAN/FEB/MAR           | 0                  | 0                                   | 0                  | 0                |
| APR/MAY/JUNE          | 1                | 0         | 0                | 0                | APR/MAY/JUNE          | 30                 | 0                                   | 0                  | 0                |