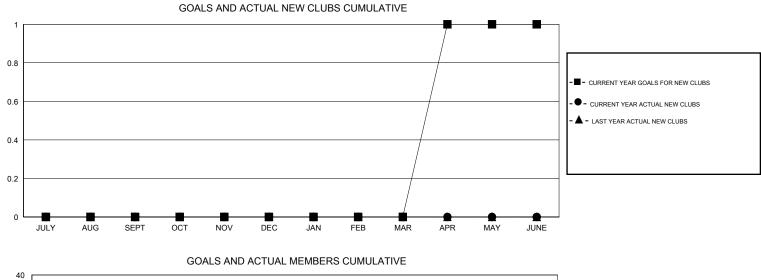

## LOCATION MASSACHUSETTS

 $\mathsf{GMT} \: \mathsf{CA} \: 1$ 

| Clubs                 |                  |           |                  |                  | Members               |                    |                                     |                    |                  |
|-----------------------|------------------|-----------|------------------|------------------|-----------------------|--------------------|-------------------------------------|--------------------|------------------|
| RESULTS FOR 2016-2017 |                  |           |                  |                  | RESULTS FOR 2016-2017 |                    |                                     |                    |                  |
| QUARTER               | NEW CLUB<br>GOAL | NEW CLUBS | DROPPED<br>CLUBS | NET<br>GAIN/LOSS | QUARTER               | NEW MEMBER<br>GOAL | CHARTER AND<br>NEW MEMBERS<br>ADDED | DROPPED<br>MEMBERS | NET<br>GAIN/LOSS |
| JULY/AUG/SEPT         | 0                | 0         | 0                | 0                | JULY/AUG/SEPT         | 0                  | 11                                  | 24                 | -13              |
| OCT/NOV/DEC           | 0                | 0         | 0                | 0                | OCT/NOV/DEC           | 5                  | 0                                   | 0                  | 0                |
| JAN/FEB/MAR           | 0                | 0         | 0                | 0                | JAN/FEB/MAR           | 0                  | 0                                   | 0                  | 0                |
| APR/MAY/JUNE          | 1                | 0         | 0                | 0                | APR/MAY/JUNE          | 30                 | 0                                   | 0                  | 0                |